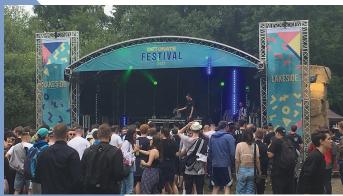

# **IPS 8m Arc Roof**

Running Event, London (Structure with External PA Towers)

Detonate Festival, Nottingham (Structure with Extended Height PA Wings)

Private Event, Oxford (Structure with water ballast)