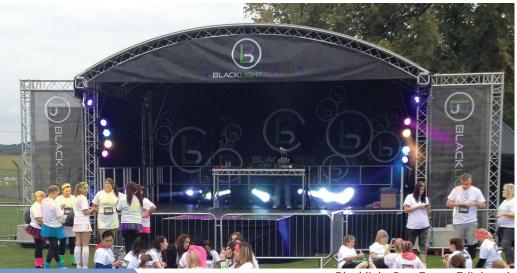

# **IPS 8m Arc Roof**

Blacklight Run Event, Edinburgh (Structure with Standard Height PA Wings)