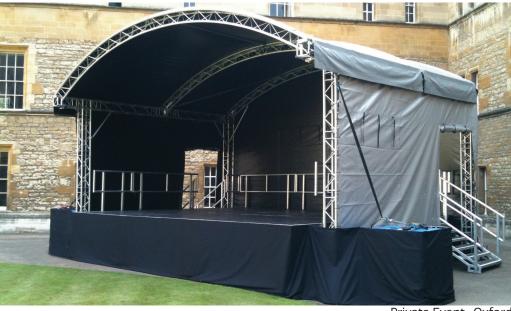

# **IPS 8m Arc Roof**

Running Event, London (Structure with External PA Towers)

Detonate Festival, Nottingham (Structure with Extended Height PA Wings)

Private Event, Oxford (Structure with water ballast)