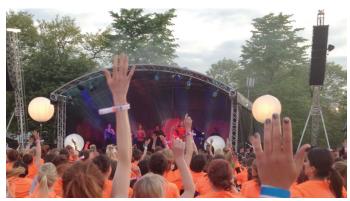

# **IPS 8m Arc Roof**

Running Event, London (Structure with External PA Towers)

Detonate Festival, Nottingham (Structure with Extended Height PA Wings)

Private Event, Oxford (Structure with water ballast)