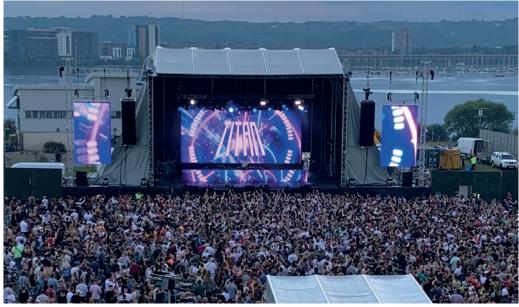

## **IPS 16m CLT XL Roof**

Glamis Proms, Glamis Castle, Alan Hillary Events

Colour Festival, Olympic Park, Holi Concept

CLT XL with cowsheds and LED screen wings, Titan Festival, Cardiff Bay

- ► Large format Outdoor Roof Stage with attractive sloping roof design
- ▶ 16m wide by 14m deep self climbing structure
- ► Integral Layher stage substructure
- ▶ Up to 15m wide by 14m deep Performance Area
- ▶ Ideal for audiences of up to 15,000 people