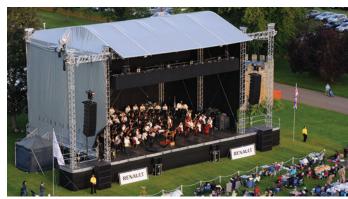

## **IPS 16m CLT XL Roof**

Glamis Proms, Glamis Castle, Alan Hillary Events

Colour Festival, Olympic Park, Holi Concept

CLT XL with cowsheds and LED screen wings, Titan Festival, Cardiff Bay

- ► Large format Outdoor Roof Stage with attractive sloping roof design
- ▶ 16m wide by 14m deep self climbing structure
- ► Integral Layher stage substructure
- ▶ Up to 15m wide by 14m deep Performance Area
- ▶ Ideal for audiences of up to 15,000 people