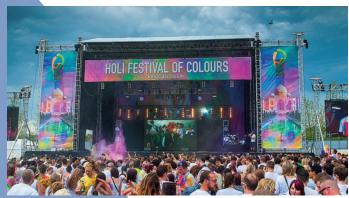

## **IPS 16m CLT XL Roof**

Glamis Proms, Glamis Castle, Alan Hillary Events

Colour Festival, Olympic Park, Holi Concept

CLT XL with cowsheds and LED screen wings, Titan Festival, Cardiff Bay

- ► Large format Outdoor Roof Stage with attractive sloping roof design
- ▶ 16m wide by 14m deep self climbing structure
- ► Integral Layher stage substructure
- ▶ Up to 15m wide by 14m deep Performance Area
- ▶ Ideal for audiences of up to 15,000 people