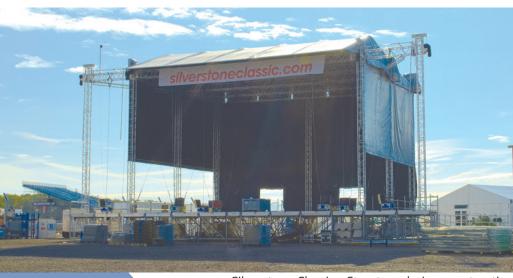

# **IPS 16m CLT XL Roof**

Silverstone Classics, Structure during construction with Conrete Ballast