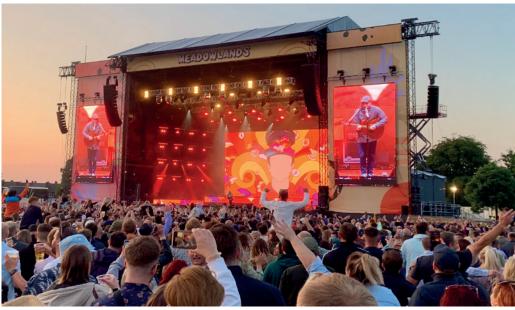

# IPS 16/20/24m PR15 Roof

PR15 with side wings, and cowsheds, Meadowlands Festival, Nottingham

- ► Large format Outdoor Roof Stage in 16, 20 or 24m widths
- ► Integral Layher stage substructure
- ▶ All Black Structure Finish, including Truss & Keder profiles
- ▶ Up to 24m wide by 15m deep performance area
- ▶ Up to 65,000Kg roof loading
- ▶ Ideal for audiences of up to 75,000 people