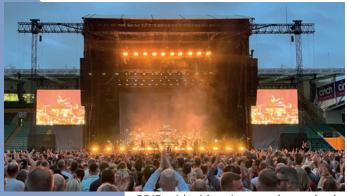

16m PR15 with custom Layher Facade, Greenman Festival, Brecon Beacons

PR15 with side wings, and cowsheds, Music Plus Sport, Northampton