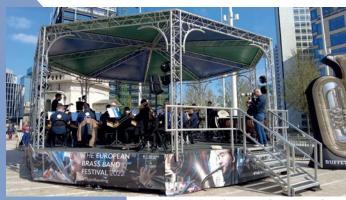

Music Performance on Bandstand

Brass Band Festival, Birmingham

# **IPS 10m Bandstand XL Roof**

Christmas Festival Event, Coventry

- ▶ Bandstand Style Structure accessible from all sides
- ▶ 10m Diameter truss based structure
- ► LiteDeck stage platform
- ▶ 9.6m wide by 9.6m deep (30' by 30') Performance Area
- ► Ideal centrepiece structure