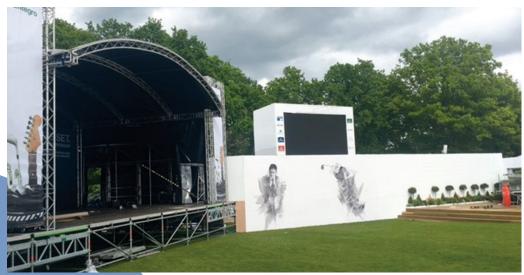

# **IPS 10m Arc Roof**

Staging & Structures

> Golf Event VIP Area, Wentworth, Smyle Creative (Structure on Layher substructure with side cowsheds and Extended Height PA Wings)

IPS 10m Arc Roof Options:

- Standard and Extended Height Truss Branding/PA Wings
- Alternative platform size options
- Layher Stage Substructure
- ▶ 3m wide by 6m deep Side Cowsheds
- ► Various Step & Ramp Access & Loading configurations