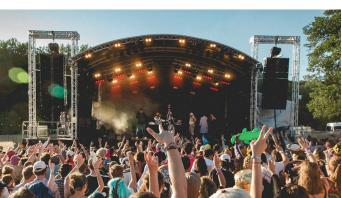

## **IPS 10m Arc Roof**

Staging & Structures

El Dorado Festival, Eastnor Castle (Structure with Extended Height PA Wings)

Private Event, Birmingham (Structure with internal LiteDeck platform)

Liberty Festival, London, Liberty Arts (Structure on Layher substructure with Standard Height Truss PA Wings) IPS 10m Arc Roof Key Features:

- Outdoor Roof Stage with curved roof design
- ▶ 10m wide by 8m deep fixed structure
- Internal LiteDeck stage platform
- ▶ 9.5m wide x 7.5m deep (32'x26') performance space
- ▶ Ideal for audiences of up to 4500 people