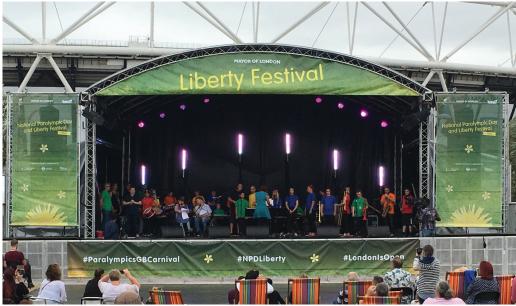

## **IPS 10m Arc Roof**

Staging & Structures

El Dorado Festival, Eastnor Castle (Structure with Extended Height PA Wings)

Private Event, Birmingham (Structure with internal LiteDeck platform)

Liberty Festival, London, Liberty Arts (Structure on Layher substructure with Standard Height Truss PA Wings) IPS 10m Arc Roof Key Features: