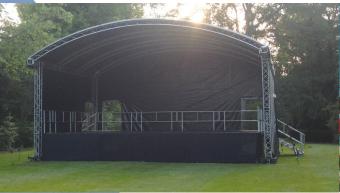

## **IPS 10m Arc Roof**

Staging & Structures

El Dorado Festival, Eastnor Castle (Structure with Extended Height PA Wings)

Private Event, Birmingham (Structure with internal LiteDeck platform)

Liberty Festival, London, Liberty Arts (Structure on Layher substructure with Standard Height Truss PA Wings) IPS 10m Arc Roof Key Features:

- Outdoor Roof Stage with curved roof design
- ▶ 10m wide by 8m deep fixed structure
- Internal LiteDeck stage platform
- ▶ 9.5m wide x 7.5m deep (32'x26') performance space
- ▶ Ideal for audiences of up to 4500 people